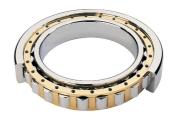

## NJ 348 EMA-TIMKEN CYLINDRISK RULLELEJE ENRADET MED MESSINGHOLDER

High quality cylindrical roller bearing with machined brass cage from the leading manufacturer TIMKEN. Featuring the TIMKEN EMA design. A premium land-riding cage, unique internal geometries, enhanced surface finishes and a compact design. All this adds up to longer life, improved uptime and reduced maintenance costs.